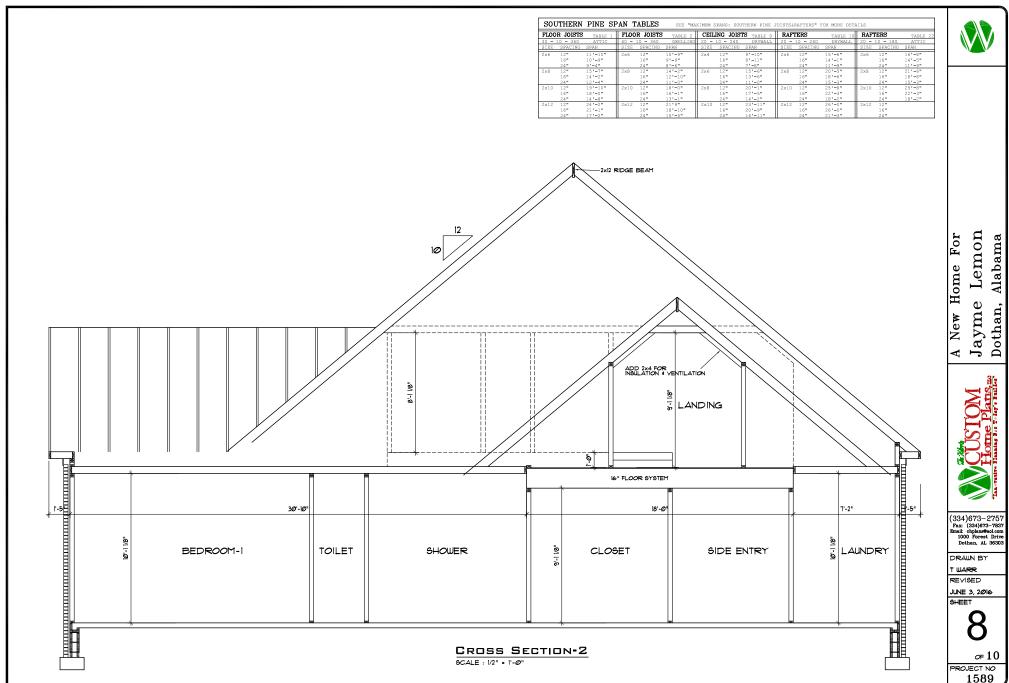

DRAWN BY

T WARR REVISED

JUNE 3, 2016 SHEET

of 10 PROJECT NO 1589

| SOUTHERN PINE SPAN TABLES SEE "MAXIMUM SPANS: SOUTHERN PINE JOISTS4RAFTERS" FOR MORE DETAILS |          |         |                      |          |          |                        |          |         |                  |          |         |         |          |          |
|----------------------------------------------------------------------------------------------|----------|---------|----------------------|----------|----------|------------------------|----------|---------|------------------|----------|---------|---------|----------|----------|
| FLOC                                                                                         | R JOISTS | TABLE 1 | FLOOR JOISTS TABLE 2 |          |          | CEILING JOISTS TABLE 9 |          |         | RAFTERS TABLE 10 |          |         | RAFTERS |          | TABLE 22 |
| 30 -                                                                                         | 10 - 360 | ATTIC   | 40 -                 | 10 - 360 | DWELLING | 20 -                   | 10 - 240 | DRYWALL | 20 -             | 10 - 240 | DRYWALL | 20 -    | 10 - 180 | ATTIC    |
| SIZE                                                                                         | SPACING  | SPAN    | SIZE                 | SPACING  | SPAN     | SIZE                   | SPACING  | SPAN    | SIZE             | SPACING  | SPAN    | SIZE    | SPACING  | SPAN     |
| 2×6                                                                                          | 12"      | 11'-10" | 2×6                  | 12"      | 10'-9"   | 2x4                    | 12"      | 9'-10"  | 2x6              | 12"      | 15'-6"  | 2×6     | 12"      | 16'-8"   |
|                                                                                              | 16"      | 10'-9"  | ll                   | 16"      | 9"-9"    |                        | 16"      | 8'-11"  |                  | 16"      | 14'-1"  |         | 16"      | 14'-5"   |
|                                                                                              | 24"      | 9"-4"   | ll                   | 24"      | 8"-6"    |                        | 24"      | 7"-8"   |                  | 24"      | 11'-9"  |         | 24"      | 11'-9"   |
| 2×8                                                                                          | 12"      | 15'-7"  | 2×8                  | 12"      | 14"-2"   | 2x6                    | 12"      | 15"-6"  | 2x8              | 12"      | 20'-5"  | 2×8     | 12"      | 21'-6"   |
|                                                                                              | 16"      | 14'-2"  | ll                   | 16"      | 12"-10"  |                        | 16"      | 13"-6"  |                  | 16"      | 18'-6"  |         | 16"      | 18'-8"   |
|                                                                                              | 24"      | 12'-4"  |                      | 24"      | 11'-0"   |                        | 24"      | 11"-0"  |                  | 24"      | 15'-3"  |         | 24"      | 15'-3"   |
| 2x10                                                                                         | 12"      | 19'-10" | 2x10                 | 12"      | 18"-0"   | 2x8                    | 12"      | 20"-1"  | 2x10             | 12"      | 25'-8"  | 2x10    | 12"      | 25'-8"   |
|                                                                                              | 16"      | 18'-0"  | ll                   | 16"      | 16'-1"   |                        | 16"      | 17"-5"  |                  | 16"      | 22'-3"  |         | 16"      | 22'-3"   |
|                                                                                              | 24"      | 14'-8"  | ll                   | 24"      | 13'-1"   |                        | 24"      | 14"-2"  |                  | 24"      | 18'-2"  |         | 24"      | 18'-2"   |
| 2x12                                                                                         | 12"      | 24'-2"  | 2x12                 | 12"      | 21'9"    | 2x10                   | 12"      | 23"-11" | 2x12             | 12"      | 26'-0"  | 2x12    | 12"      |          |
| l                                                                                            | 16"      | 21'-1"  | ll .                 | 16"      | 18'-10"  | 1                      | 16"      | 20"-9"  |                  | 16"      | 26'-0"  | ll .    | 16"      |          |
| l                                                                                            | 24"      | 17'-2"  | ll .                 | 24"      | 15'-5"   |                        | 24"      | 16"-11" | 1                | 24"      | 21'-3"  | ll .    | 24"      |          |