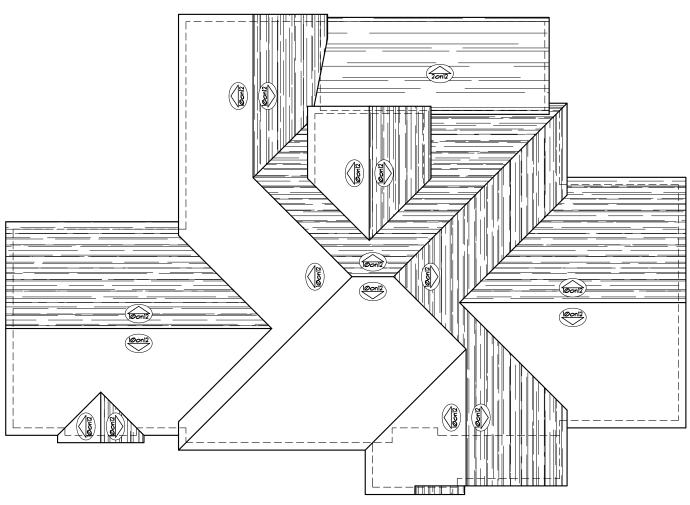

T WARR REVISED

JUNE 3, 2016 SHEET

5

*o*⊧10

PROJECT NO 1589

ROOF PLAN 9CALE : 1/4" = 1'-0"

A New Home For Jayme Lemon Dothan, Alabama

(334)673-2757
Fax: (334)673-7837
Rmail: chplans@aol.com
1000 Forest Drive
Dothan, AL 36303