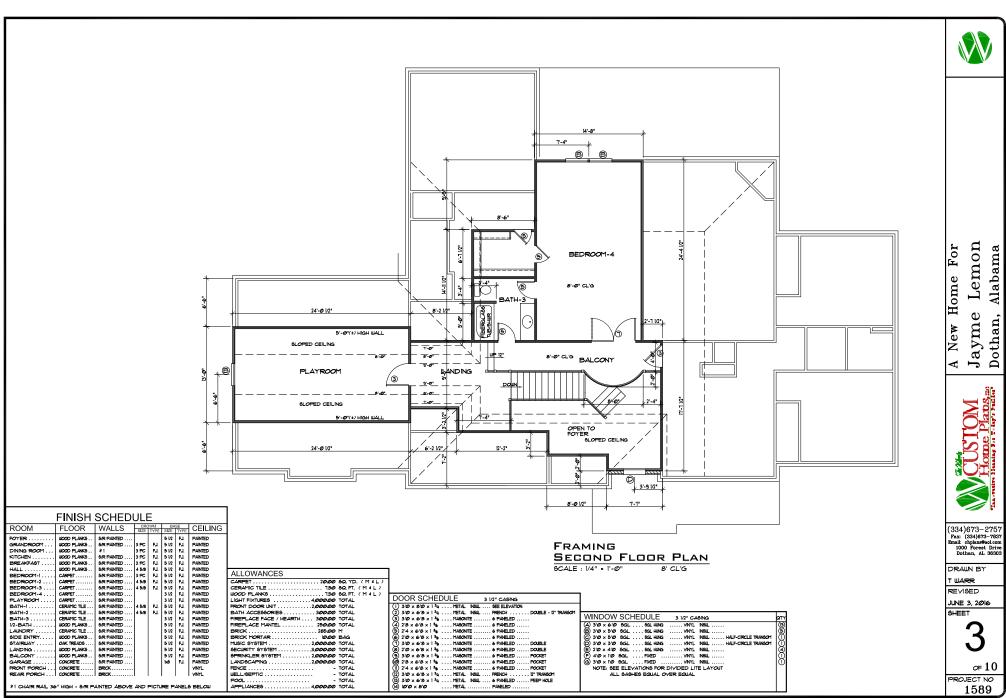

## INDEX:

SHEET 1\_\_ FOUNDATION
SHEET 2\_\_ FRAMING
1st FLOOR

SHEET 3\_\_ FRAMING
2nd FLOOR

SHEET 4\_\_ EXTERIOR ELEVATIONS

SHEET 5\_\_ EXTERIOR

ELEVATIONS

SHEET 6\_\_ ROOF

SHEET 7\_\_ CROSS SECTION-1 SHEET 8\_\_ CROSS SECTION-2