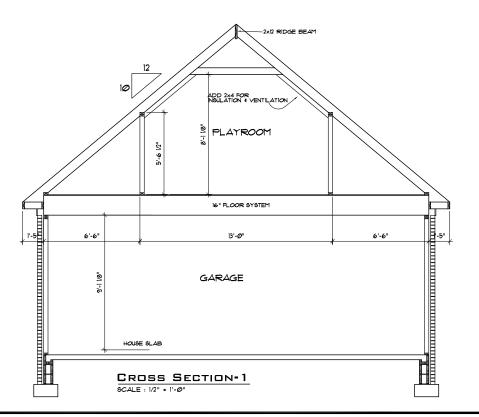

## INDEX:

SHEET 1\_\_ FOUNDATION
SHEET 2\_\_ FRAMING
1st FLOOR

SHEET 3\_\_ FRAMING
2nd FLOOR

SHEET 4\_\_ EXTERIOR ELEVATIONS

SHEET 5\_\_ EXTERIOR

ELEVATIONS

SHEET 6\_\_ ROOF

SHEET 7\_\_ CROSS SECTION-1 SHEET 8\_\_ CROSS SECTION-2

A New Home For Jayme Lemon Dothan, Alabama

(334)673-2757
Fax: (334)673-7837
Rmail: chplans@aol.com
1000 Forest Drive
Dothan, AL 36303

DRAWN BY T warr

T WARR REVISED

JUNE 3, 2016 SHEET

7

PROJECT NO 1589